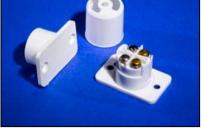

Connect the REED wires to the NICKEL terminals.

Connect the TAMPER wires to the BRASS terminals.

The operating distance for non magnetic materials is approx. 0-15mm.

Note: Mounting on metal surfaces reduces the functionality, according to the metal type and thickness.