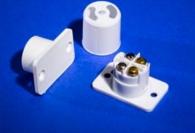

Connect the REED wires to the NICKEL terminals.

Connect the TAMPER wires to the BRASS terminals.

The operating distance for non magnetic materials is approx. 0-15mm.

Note: Mounting on metal surfaces reduces the functionality, according to the metal type and thickness.