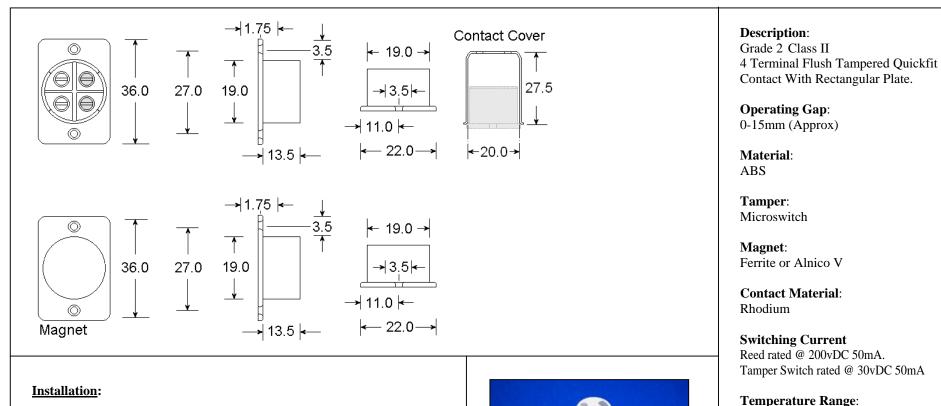

All dimensions in mm Do not scale

Fixing Screws Provided

 $-40^{\circ}$ C to  $+50^{\circ}$ C

White (No Suffix) Brown (Suffix B)

Colours:

<sup>®</sup> Knight Fire & Security Products Ltd All cases of <sup>™</sup> Infringement will be pursued.